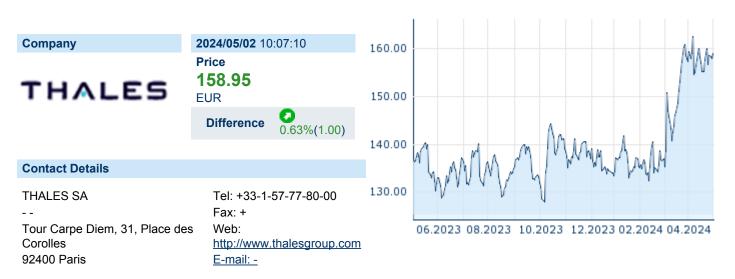

# THALES S.A. ISIN: FR0000121329 WKN: 12132 Asset Class: Stock



#### **Company Profile**

Thales SA is a holding company that engages in the manufacture, marketing, and sale of electronic equipment and systems for aeronautics, naval, and defense sectors. It operates through the following segments: Defense and Security, Digital Identity and Security, Aerospace and Transport. The Defense and Security segment designs and delivers systems for the following domain: land, air, naval, space, and cyberspace. The Digital Identity and Security segment develops digital identity and Security solutions for a private and government customer base and some digital businesses. The aerospace segment encompasses the Avionics and Space Global Business Units. The Transport segment offers Ground Transportation Systems and services such as rail signaling and control system