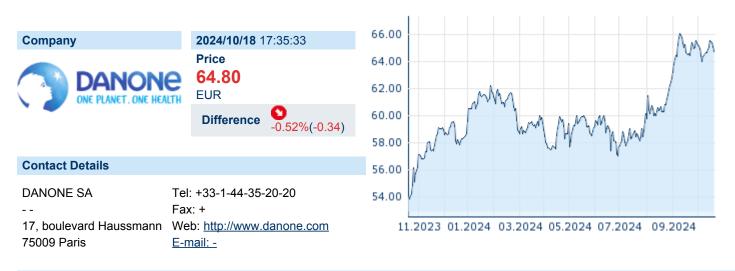

# DANONE S.A. ISIN: FR0000120644 WKN: 12064 Asset Class: Stock



#### **Company Profile**

Danone SA engages in the food processing industry. It operates through the following geographical segments: Europe; North America; China, North Asia & Oceania; and Rest of the World. The company was founded on February 2, 1899 and is headquartered in Paris, France.

## Financial figures, Fiscal year: from 01.01. to 31.12.

|                                | 202            | 23                     | 20             | 22                     | 202            | 21                    |
|--------------------------------|----------------|------------------------|----------------|------------------------|----------------|-----------------------|
| Financial figures              |                | Liabilities and equity |                | Liabilities and equity |