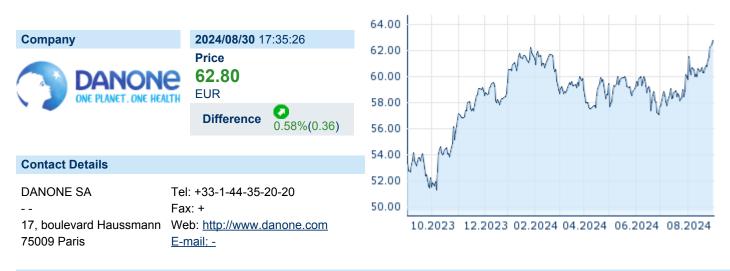

## DANONE S.A. ISIN: FR0000120644 WKN: 12064 Asset Class: Stock



#### **Company Profile**

Danone SA engages in the food processing industry. It operates through the following geographical segments: Europe; North America; China, North Asia & Oceania; and Rest of the World. The company was founded on February 2, 1899 and is headquartered in Paris, France.

## Financial figures, Fiscal year: from 01.01. to 31.12.

|                                | 20             | 23                     | 20             | 22                     | 202            | 21                    |
|--------------------------------|----------------|------------------------|----------------|------------------------|----------------|-----------------------|
| Financial figures              |                | Liabilities and equity |                | Liabilities and equity |