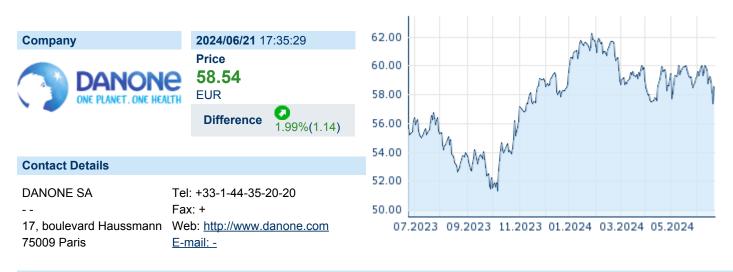

# DANONE S.A. ISIN: FR0000120644 WKN: 12064 Asset Class: Stock



#### **Company Profile**

Danone SA engages in the food processing industry. It operates through the following geographical segments: Europe; North America; China, North Asia & Oceania; and Rest of the World. The company was founded on February 2, 1899 and is headquartered in Paris, France.

### Financial figures, Fiscal year: from 01.01. to 31.12.

|                                | 202            | 23                     | 20             | 22                     | 203            | 21                     |
|--------------------------------|----------------|------------------------|----------------|------------------------|----------------|------------------------|
| Financial figures              |                | Liabilities and equity |                | Liabilities and equity |