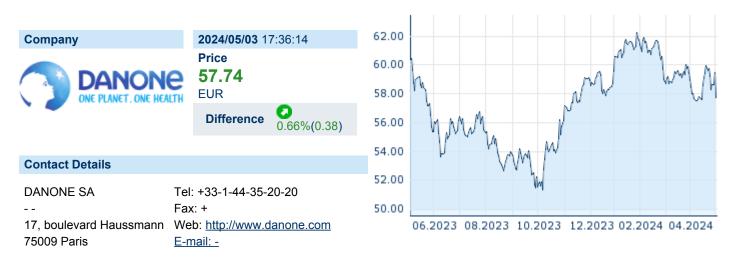

## DANONE S.A. ISIN: FR0000120644 WKN: 12064 Asset Class: Stock



#### **Company Profile**

Danone SA engages in the food processing industry. It operates through the following geographical segments: Europe; North America; China, North Asia & Oceania; and Rest of the World. The company was founded on February 2, 1899 and is headquartered in Paris, France.

## Financial figures, Fiscal year: from 01.01. to 31.12.

|                                | 202            | 23                     | 20             | 22                     | 202            | 21                    |
|--------------------------------|----------------|------------------------|----------------|------------------------|----------------|-----------------------|
| Financial figures              |                | Liabilities and equity |                | Liabilities and equity |