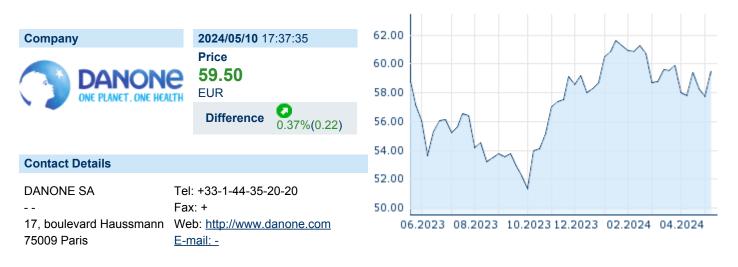

## DANONE S.A. ISIN: FR0000120644 WKN: 12064 Asset Class: Stock



#### **Company Profile**

Danone SA engages in the food processing industry. It operates through the following geographical segments: Europe; North America; China, North Asia & Oceania; and Rest of the World. The company was founded on February 2, 1899 and is headquartered in Paris, France.

## Financial figures, Fiscal year: from 01.01. to 31.12.

|                                | 202            | 23                     | 20             | 22                     | 202            | 21                    |
|--------------------------------|----------------|------------------------|----------------|------------------------|----------------|-----------------------|
| Financial figures              |                | Liabilities and equity |                | Liabilities and equity |