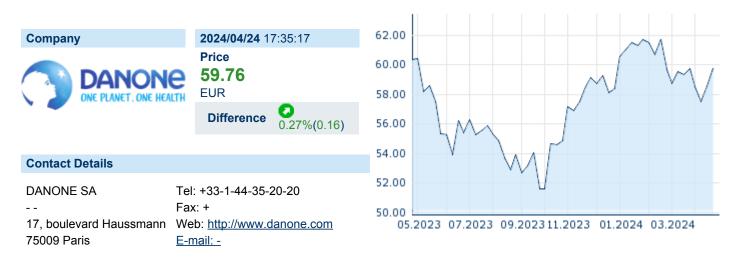

# DANONE S.A. ISIN: FR0000120644 WKN: 12064 Asset Class: Stock



#### **Company Profile**

Danone SA engages in the food processing industry. It operates through the following geographical segments: Europe; North America; China, North Asia & Oceania; and Rest of the World. The company was founded on February 2, 1899 and is headquartered in Paris, France.

### Financial figures, Fiscal year: from 01.01. to 31.12.

|                                | 202            | 23                     | 20             | 22                     | 203            | 21                     |
|--------------------------------|----------------|------------------------|----------------|------------------------|----------------|------------------------|
| Financial figures              |                | Liabilities and equity |                | Liabilities and equity |