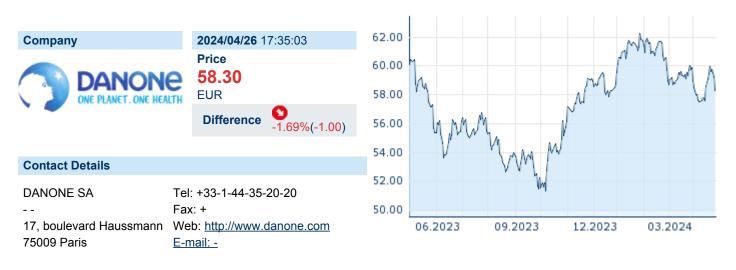

# DANONE S.A. ISIN: FR0000120644 WKN: 12064 Asset Class: Stock



#### **Company Profile**

Danone SA engages in the food processing industry. It operates through the following geographical segments: Europe; North America; China, North Asia & Oceania; and Rest of the World. The company was founded on February 2, 1899 and is headquartered in Paris, France.

## Financial figures, Fiscal year: from 01.01. to 31.12.

|                                | 202            | 23                     | 20             | 22                     | 202            | 21                     |
|--------------------------------|----------------|------------------------|----------------|------------------------|----------------|------------------------|
| Financial figures              | Assets         | Liabilities and equity | Assets         | Liabilities and equity | Assets