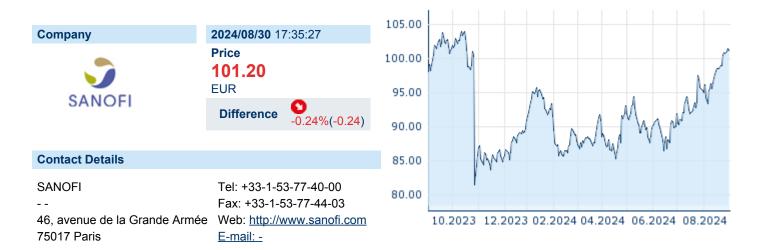

## **SANOFI S.A.**

ISIN: FR0000120578 WKN: 12057 Asset Class: Stock



## **Company Profile**

Sanofi engages in the research, production, and distribution of pharmaceutical products. It operates through the following business segments: Pharmaceuticals, Consumer Healthcare, and Vaccines. The Pharmaceuticals segment comprises the commercial operations of the following global franchises: specialty care, diabetes and cardiovascular, established prescription products and generics, and research, development, and production activities. The Consumer Healthcare segment includes the commercial operations for its Consumer Healthcare products. The Vaccines segment consists commercial operations of Sanofi Pasteur. The company was founded in 1973 and is headquartered in Paris, France.

| Financial figures, Fiscal year: from 0 | 1.01. to 31.12.               |