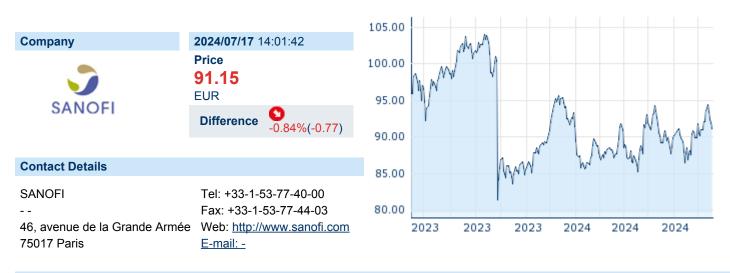

# SANOFI S.A. ISIN: FR0000120578 WKN: 12057 Asset Class: Stock



#### **Company Profile**

Sanofi engages in the research, production, and distribution of pharmaceutical products. It operates through the following business segments: Pharmaceuticals, Consumer Healthcare, and Vaccines. The Pharmaceuticals segment comprises the commercial operations of the following global franchises: specialty care, diabetes and cardiovascular, established prescription products and generics, and research, development, and production activities. The Consumer Healthcare segment includes the commercial operations for its Consumer Healthcare products. The Vaccines segment consists commercial operations of Sanofi Pasteur. The company was founded in 1973 and is headquartered in Paris, France.

### Financial figures, Fiscal year: from 01.01. to 31.12.

|