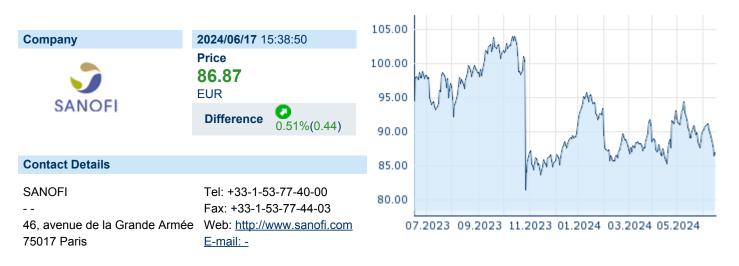

# SANOFI S.A. ISIN: FR0000120578 WKN: 12057 Asset Class: Stock



#### **Company Profile**

Sanofi engages in the research, production, and distribution of pharmaceutical products. It operates through the following business segments: Pharmaceuticals, Consumer Healthcare, and Vaccines. The Pharmaceuticals segment comprises the commercial operations of the following global franchises: specialty care, diabetes and cardiovascular, established prescription products and generics, and research, development, and production activities. The Consumer Healthcare segment includes the commercial operations for its Consumer Healthcare products. The Vaccines segment consists commercial operations of Sanofi Pasteur. The company was founded in 1973 and is headquartered in Paris, France.

#### Financial figures, Fiscal year: from 01.01. to 31.12.

|