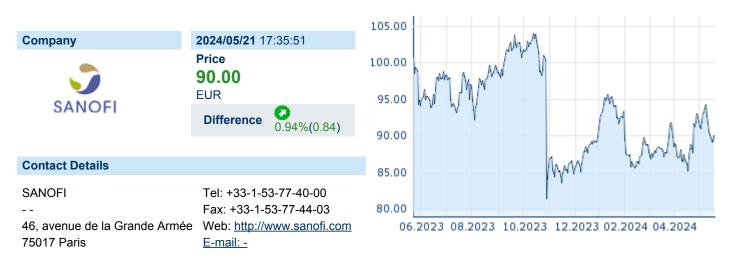

# SANOFI S.A. ISIN: FR0000120578 WKN: 12057 Asset Class: Stock



#### **Company Profile**

Sanofi engages in the research, production, and distribution of pharmaceutical products. It operates through the following business segments: Pharmaceuticals, Consumer Healthcare, and Vaccines. The Pharmaceuticals segment comprises the commercial operations of the following global franchises: specialty care, diabetes and cardiovascular, established prescription products and generics, and research, development, and production activities. The Consumer Healthcare segment includes the commercial operations for its Consumer Healthcare products. The Vaccines segment consists commercial operations of Sanofi Pasteur. The company was founded in 1973 and is headquartered in Paris, France.

#### Financial figures, Fiscal year: from 01.01. to 31.12.

|