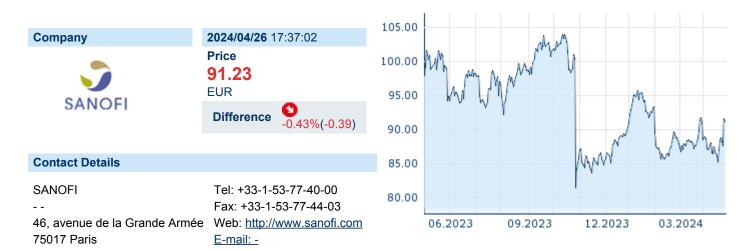

## **SANOFI S.A.**

ISIN: FR0000120578 WKN: 12057 Asset Class: Stock



## **Company Profile**

Sanofi engages in the research, production, and distribution of pharmaceutical products. It operates through the following business segments: Pharmaceuticals, Consumer Healthcare, and Vaccines. The Pharmaceuticals segment comprises the commercial operations of the following global franchises: specialty care, diabetes and cardiovascular, established prescription products and generics, and research, development, and production activities. The Consumer Healthcare segment includes the commercial operations for its Consumer Healthcare products. The Vaccines segment consists commercial operations of Sanofi Pasteur. The company was founded in 1973 and is headquartered in Paris, France.

| Financial figures, Fiscal year: from 01.01 | . to 31.12.