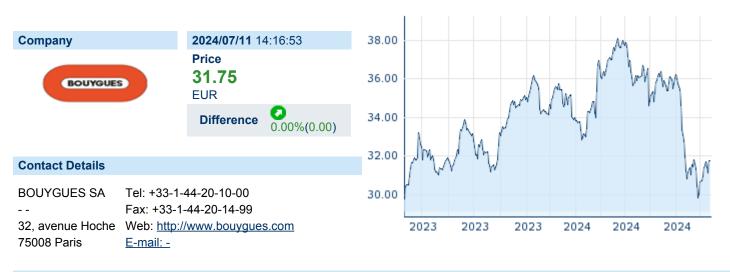

## **BOUYGUES S.A.**

ISIN: FR0000120503 WKN: 12050 Asset Class: Stock



#### **Company Profile**

Bouygues SA provides constructions for building, civil works, energy and services, property, roads and coals. The firm operates through the following segments: Bouygues Construction (Construction & Services), Bouygues Immobilier (Property), Colas (Transport Infrastructure), TF1 (Media) and Bouygues Telecom (Telecoms). The company was founded by Francis Bouygues in 1952 and is headquartered in Paris, France.

### Financial figures, Fiscal year: from 01.01. to 31.12.

|                                | 202            | 23                     | 20             | 22                     | 202            | 21                     |
|--------------------------------|----------------|------------------------|----------------|------------------------|----------------|-----