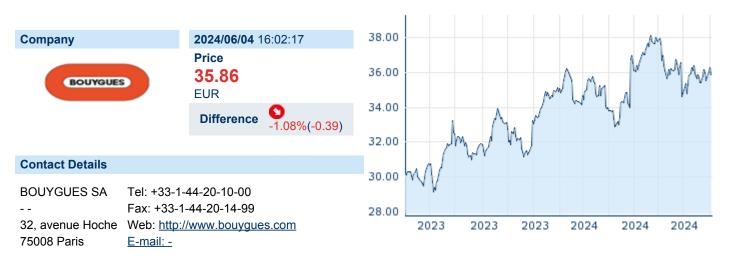

## **BOUYGUES S.A.**

ISIN: FR0000120503 WKN: 12050 Asset Class: Stock



#### **Company Profile**

Bouygues SA provides constructions for building, civil works, energy and services, property, roads and coals. The firm operates through the following segments: Bouygues Construction (Construction & Services), Bouygues Immobilier (Property), Colas (Transport Infrastructure), TF1 (Media) and Bouygues Telecom (Telecoms). The company was founded by Francis Bouygues in 1952 and is headquartered in Paris, France.

### Financial figures, Fiscal year: from 01.01. to 31.12.

|                                | 202            | 23                     | 20             | 22                     | 202            | 21                     |
|--------------------------------|----------------|------------------------|----------------|------------------------|----------------|-----