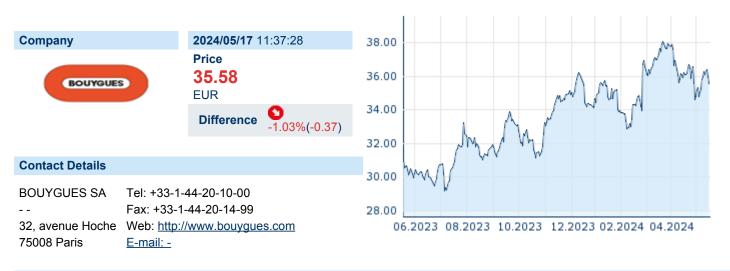

## **BOUYGUES S.A.**

ISIN: FR0000120503 WKN: 12050 Asset Class: Stock



#### **Company Profile**

Bouygues SA provides constructions for building, civil works, energy and services, property, roads and coals. The firm operates through the following segments: Bouygues Construction (Construction & Services), Bouygues Immobilier (Property), Colas (Transport Infrastructure), TF1 (Media) and Bouygues Telecom (Telecoms). The company was founded by Francis Bouygues in 1952 and is headquartered in Paris, France.

### Financial figures, Fiscal year: from 01.01. to 31.12.

|                                | 202            | 23                     | 20             | 22                     | 202            | 21                     |
|--------------------------------|----------------|------------------------|----------------|------------------------|----------------|-----