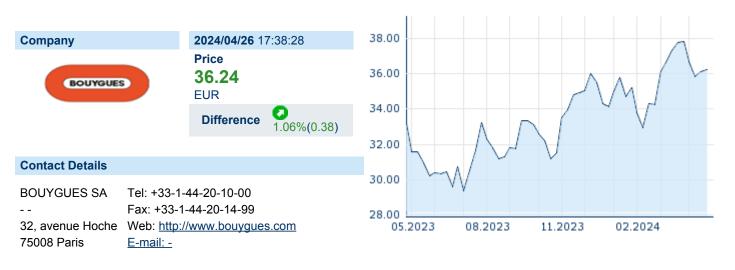

## **BOUYGUES S.A.**

ISIN: FR0000120503 WKN: 12050 Asset Class: Stock



#### **Company Profile**

Bouygues SA provides constructions for building, civil works, energy and services, property, roads and coals. The firm operates through the following segments: Bouygues Construction (Construction & Services), Bouygues Immobilier (Property), Colas (Transport Infrastructure), TF1 (Media) and Bouygues Telecom (Telecoms). The company was founded by Francis Bouygues in 1952 and is headquartered in Paris, France.

### Financial figures, Fiscal year: from 01.01. to 31.12.

|                                | 202            | 23                     | 20             | 22                     | 202            | 21                     |
|--------------------------------|----------------|------------------------|----------------|------------------------|----------------|-----