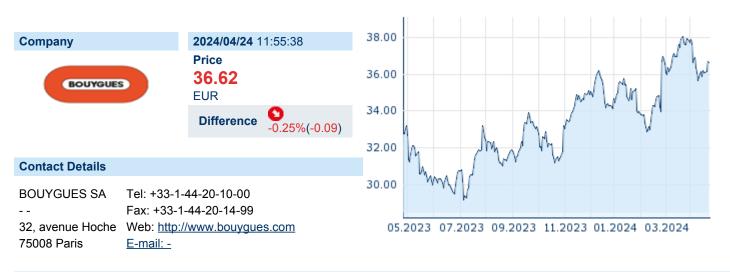

## **BOUYGUES S.A.**

ISIN: FR0000120503 WKN: 12050 Asset Class: Stock



#### **Company Profile**

Bouygues SA provides constructions for building, civil works, energy and services, property, roads and coals. The firm operates through the following segments: Bouygues Construction (Construction & Services), Bouygues Immobilier (Property), Colas (Transport Infrastructure), TF1 (Media) and Bouygues Telecom (Telecoms). The company was founded by Francis Bouygues in 1952 and is headquartered in Paris, France.

### Financial figures, Fiscal year: from 01.01. to 31.12.

|                                | 202            | 23                     | 20             | 22                     | 202            | 21                     |
|--------------------------------|----------------|------------------------|----------------|------------------------|----------------|-----