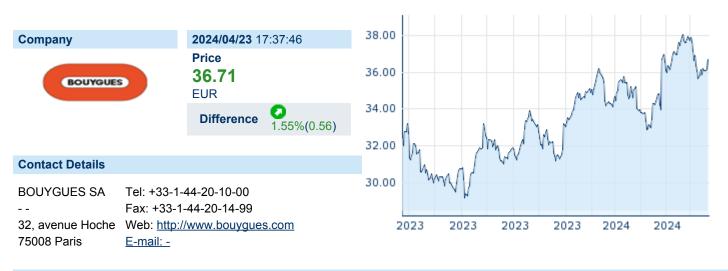

# **BOUYGUES S.A.**

ISIN: FR0000120503 WKN: 12050 Asset Class: Stock



#### **Company Profile**

Bouygues SA provides constructions for building, civil works, energy and services, property, roads and coals. The firm operates through the following segments: Bouygues Construction (Construction & Services), Bouygues Immobilier (Property), Colas (Transport Infrastructure), TF1 (Media) and Bouygues Telecom (Telecoms). The company was founded by Francis Bouygues in 1952 and is headquartered in Paris, France.

### Financial figures, Fiscal year: from 01.01. to 31.12.

|                                | 202            | 23                     | 20             | 22                     | 202            | 21                     |
|--------------------------------|----------------|------------------------|----------------|------------------------|----------------|-----