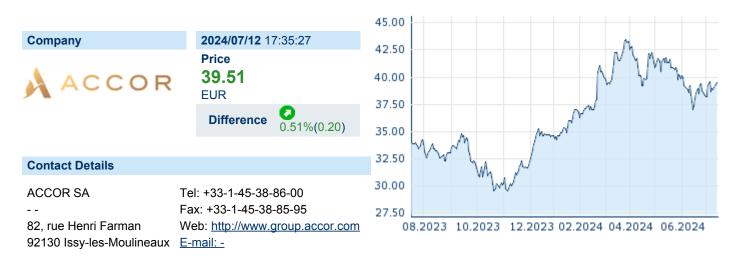

# ACCOR S.A. ISIN: FR0000120404 WKN: 12040 Asset Class: Stock



### **Company Profile**

Accor SA engages in the operation and investment in hotel properties. It operates through the following business segments: Hotel Services, Hotel Assets, and New Businesses. The Hotel Services segment corresponds to AccorHotels business as a hotel manager and franchisor. The Hotel Assets segment comprises the group's owned and leased hotels. The New Businesses segment corresponds digital services for independent hotels, private luxury home rentals, digital sales, and concierge services. The company was founded by Paul Dubrule and Gérard Pélisson in 1967 and is headquartered in Issy-les-Moulineaux, France.

### Financial figures, Fiscal year: from 01.01. to 31.12.

|                                | 202            | 23                     | 202            | <b>2</b