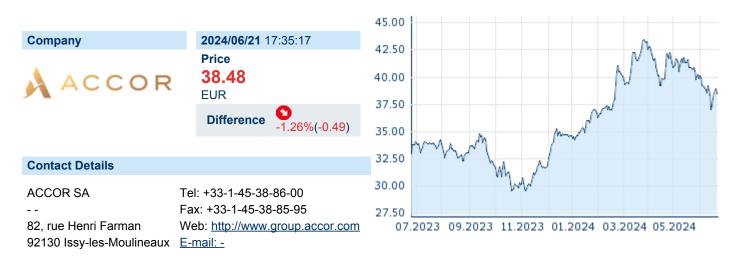

# ACCOR S.A. ISIN: FR0000120404 WKN: 12040 Asset Class: Stock



### **Company Profile**

Accor SA engages in the operation and investment in hotel properties. It operates through the following business segments: Hotel Services, Hotel Assets, and New Businesses. The Hotel Services segment corresponds to AccorHotels business as a hotel manager and franchisor. The Hotel Assets segment comprises the group's owned and leased hotels. The New Businesses segment corresponds digital services for independent hotels, private luxury home rentals, digital sales, and concierge services. The company was founded by Paul Dubrule and Gérard Pélisson in 1967 and is headquartered in Issy-les-Moulineaux, France.

### Financial figures, Fiscal year: from 01.01. to 31.12.

|                                | 202            | 23                     | 202            | <b>2</b