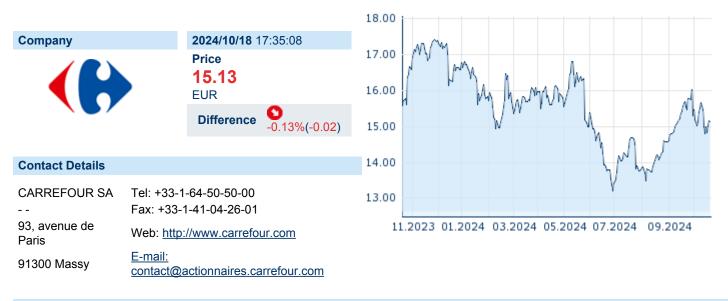

# CARREFOUR SA

ISIN: FR0000120172 WKN: 12017 Asset Class: Stock



#### **Company Profile**

Carrefour SA engages in the provision of supermarkets and retail stores. It operates through the following geographical segments: France, Europe, Latin America. The company was founded by Marcel Fournier on July 11, 1959 and is headquartered in Massy, France.

## Financial figures, Fiscal year: from 01.01. to 31.12.

|                                | 202            | 23                     | 20             | 22                     | 202            | 21                    |
|--------------------------------|----------------|------------------------|----------------|------------------------|----------------|-----------------------|
| Financial figures              | Assets         | Liabilities and equity | Assets         | Liabilities and equity | Assets I