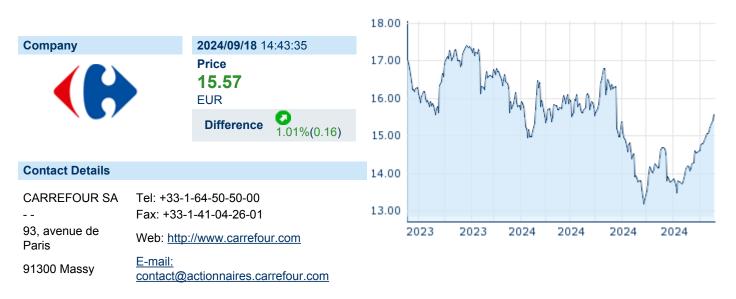

# CARREFOUR SA

ISIN: FR0000120172 WKN: 12017 Asset Class: Stock



#### **Company Profile**

Carrefour SA engages in the provision of supermarkets and retail stores. It operates through the following geographical segments: France, Europe, Latin America. The company was founded by Marcel Fournier on July 11, 1959 and is headquartered in Massy, France.

### Financial figures, Fiscal year: from 01.01. to 31.12.

|                                | 202            | 23                     | 20             | 22                     | 202            | 21                    |
|--------------------------------|----------------|------------------------|----------------|------------------------|----------------|-----------------------|
| Financial figures              |                | Liabilities and equity |                | Liabilities and equity |