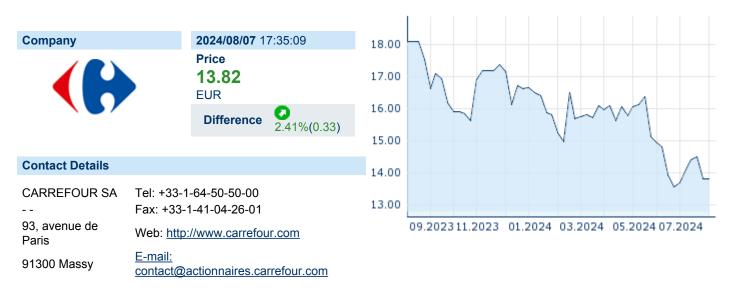

# CARREFOUR SA

ISIN: FR0000120172 WKN: 12017 Asset Class: Stock



#### **Company Profile**

Carrefour SA engages in the provision of supermarkets and retail stores. It operates through the following geographical segments: France, Europe, Latin America. The company was founded by Marcel Fournier on July 11, 1959 and is headquartered in Massy, France.

### Financial figures, Fiscal year: from 01.01. to 31.12.

|                                | 202            | 23                     | 20             | 22                     | 202            | 21                    |
|--------------------------------|----------------|------------------------|----------------|------------------------|----------------|-----------------------|
| Financial figures              | Assets         | Liabilities and equity | Assets         | Liabilities and equity | Assets I