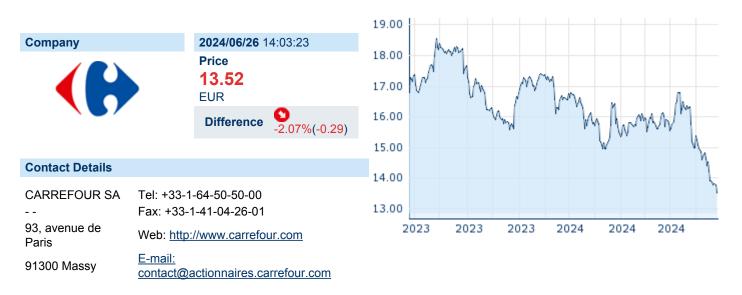

# CARREFOUR SA

ISIN: FR0000120172 WKN: 12017 Asset Class: Stock



#### **Company Profile**

Carrefour SA engages in the provision of supermarkets and retail stores. It operates through the following geographical segments: France, Europe, Latin America. The company was founded by Marcel Fournier on July 11, 1959 and is headquartered in Massy, France.

## Financial figures, Fiscal year: from 01.01. to 31.12.

|                                | 202            | 23                     | 20             | 22                     | 202            | 21                    |
|--------------------------------|----------------|------------------------|----------------|------------------------|----------------|-----------------------|
| Financial figures              |                | Liabilities and equity |                | Liabilities and equity |