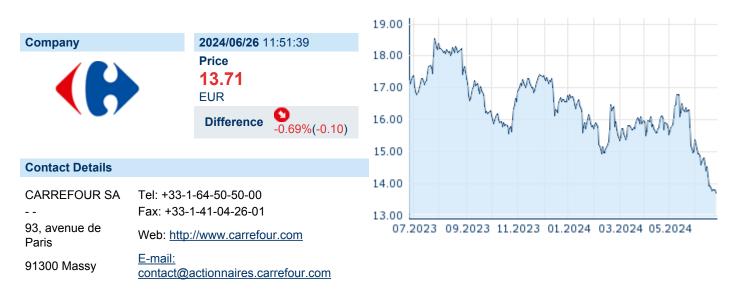

# CARREFOUR SA

ISIN: FR0000120172 WKN: 12017 Asset Class: Stock



### **Company Profile**

Carrefour SA engages in the provision of supermarkets and retail stores. It operates through the following geographical segments: France, Europe, Latin America. The company was founded by Marcel Fournier on July 11, 1959 and is headquartered in Massy, France.

## Financial figures, Fiscal year: from 01.01. to 31.12.

|                                | 202            | 23                     | 20             | 22                     | 202            | 21                    |
|--------------------------------|----------------|------------------------|----------------|------------------------|----------------|-----------------------|
| Financial figures              |                | Liabilities and equity |                | Liabilities and equity |