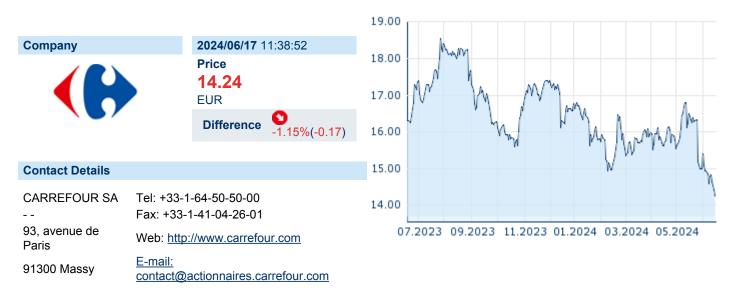

# CARREFOUR SA

ISIN: FR0000120172 WKN: 12017 Asset Class: Stock



#### **Company Profile**

Carrefour SA engages in the provision of supermarkets and retail stores. It operates through the following geographical segments: France, Europe, Latin America. The company was founded by Marcel Fournier on July 11, 1959 and is headquartered in Massy, France.

## Financial figures, Fiscal year: from 01.01. to 31.12.

|                                | 202            | 23                     | 20             | 22                     | 202            | 21                    |
|--------------------------------|----------------|------------------------|----------------|------------------------|----------------|-----------------------|
| Financial figures              | Assets         | Liabilities and equity | Assets         | Liabilities and equity | Assets I