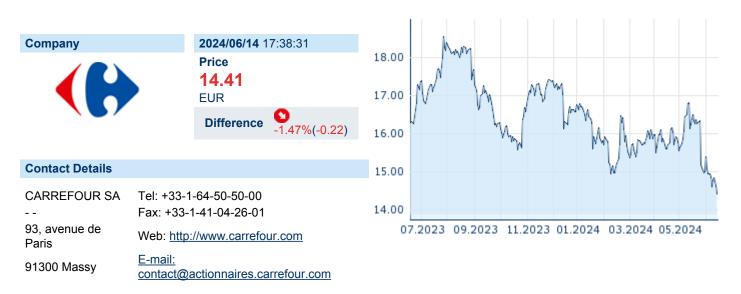

# CARREFOUR SA

ISIN: FR0000120172 WKN: 12017 Asset Class: Stock



#### **Company Profile**

Carrefour SA engages in the provision of supermarkets and retail stores. It operates through the following geographical segments: France, Europe, Latin America. The company was founded by Marcel Fournier on July 11, 1959 and is headquartered in Massy, France.

### Financial figures, Fiscal year: from 01.01. to 31.12.

|                                | 202            | 23                     | 20             | 22                     | 202            | 21                    |
|--------------------------------|----------------|------------------------|----------------|------------------------|----------------|-----------------------|
| Financial figures              | Assets         | Liabilities and equity | Assets         | Liabilities and equity | Assets I