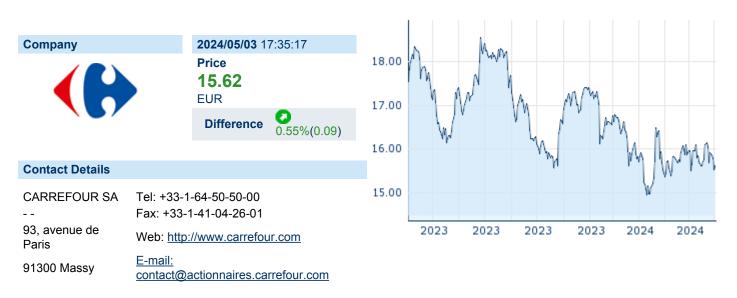

# CARREFOUR SA

ISIN: FR0000120172 WKN: 12017 Asset Class: Stock



#### **Company Profile**

Carrefour SA engages in the provision of supermarkets and retail stores. It operates through the following geographical segments: France, Europe, Latin America. The company was founded by Marcel Fournier on July 11, 1959 and is headquartered in Massy, France.

### Financial figures, Fiscal year: from 01.01. to 31.12.

|                                | 202            | 23                     | 20             | 22                     | 202            | 21                    |
|--------------------------------|----------------|------------------------|----------------|------------------------|----------------|-----------------------|
| Financial figures              |                | Liabilities and equity |                | Liabilities and equity |