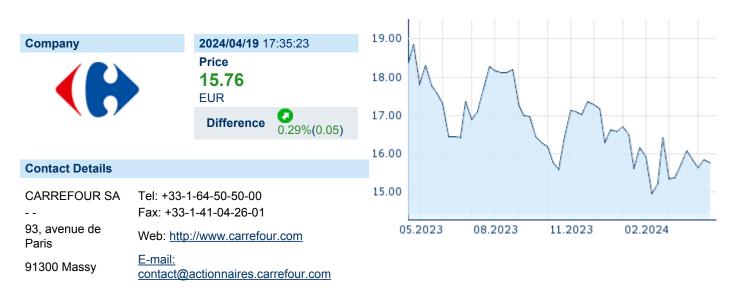

# CARREFOUR SA

ISIN: FR0000120172 WKN: 12017 Asset Class: Stock



# **Company Profile**

Carrefour SA engages in the provision of supermarkets and retail stores. It operates through the following geographical segments: France, Europe, Latin America. The company was founded by Marcel Fournier on July 11, 1959 and is headquartered in Massy, France.

### Financial figures, Fiscal year: from 01.01. to 31.12.

|                                | 2023           |                        | 2022           |                        | 2021           |                        |
|--------------------------------|----------------|------------------------|----------------|------------------------|----------------|------------------------|
| Financial figures              | Assets         | Liabilities and equity | Assets         | Liabilities and equity | Assets I