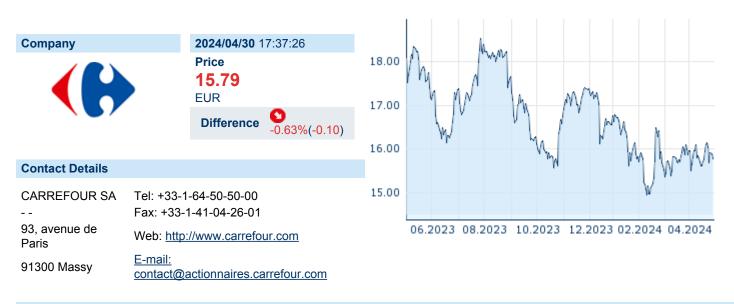

# CARREFOUR SA

ISIN: FR0000120172 WKN: 12017 Asset Class: Stock



#### **Company Profile**

Carrefour SA engages in the provision of supermarkets and retail stores. It operates through the following geographical segments: France, Europe, Latin America. The company was founded by Marcel Fournier on July 11, 1959 and is headquartered in Massy, France.

### Financial figures, Fiscal year: from 01.01. to 31.12.

|                                | 202            | 23                     | 20             | 22                     | 202            | 21                    |
|--------------------------------|----------------|------------------------|----------------|------------------------|----------------|-----------------------|
| Financial figures              | Assets         | Liabilities and equity | Assets         | Liabilities and equity | Assets I