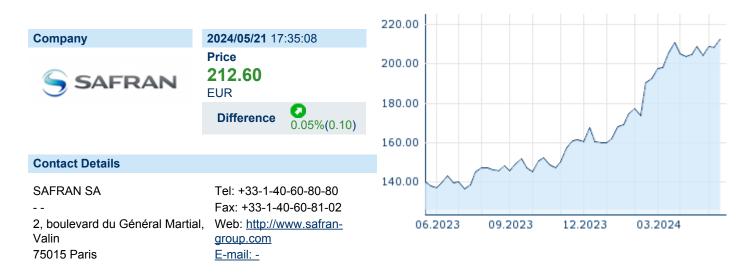

## SAFRAN SA

ISIN: FR0000073272 WKN: 7327 Asset Class: Stock



## **Company Profile**

Safran SA engages in the design, manufacture, and sale of aircraft, defense, and communication equipment and technologies. It operates through the following segments: Aerospace Propulsion, Aircraft Equipment, Defense, and Aerosystems, Aircraft Interiors. The Aerospace Propulsion segment designs, develops, produces, and markets propulsion and mechanical power transmission systems for commercial aircraft, military transport, training and combat aircraft, civil and military helicopters, and drones. The Aircraft Equipment, Defense, and Aerosystems segment covers the full life cycle of systems and equipment for civil and military aircraft and helicopters; and is involved in landing gear and brakes, nacelles and reversers, avionics, security systems, onboard computers,