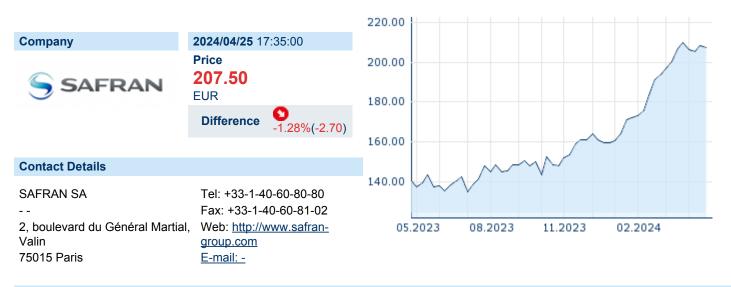

# SAFRAN SA

ISIN: FR0000073272 WKN: 7327 Asset Class: Stock



#### **Company Profile**

Safran SA engages in the design, manufacture, and sale of aircraft, defense, and communication equipment and technologies. It operates through the following segments: Aerospace Propulsion, Aircraft Equipment, Defense, and Aerosystems, Aircraft Interiors. The Aerospace Propulsion segment designs, develops, produces, and markets propulsion and mechanical power transmission systems for commercial aircraft, military transport, training and combat aircraft, civil and military helicopters, and drones. The Aircraft Equipment, Defense, and Aerosystems segment covers the full life cycle of systems and equipment for civil and military aircraft and helicopters; and is involved in landing gear and brakes, nacelles and reversers, avionics, security systems, onboard computers