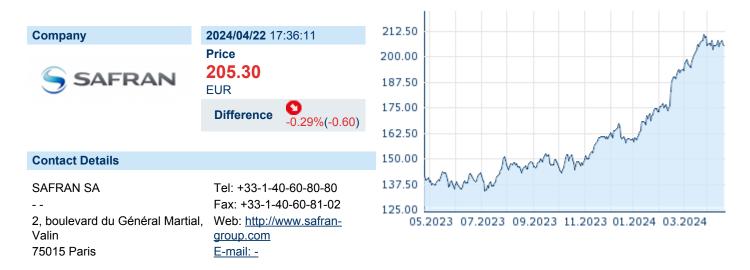

## **SAFRAN SA**

ISIN: FR0000073272 WKN: 7327 Asset Class: Stock



## **Company Profile**

Safran SA engages in the design, manufacture, and sale of aircraft, defense, and communication equipment and technologies. It operates through the following segments: Aerospace Propulsion, Aircraft Equipment, Defense, and Aerosystems, Aircraft Interiors. The Aerospace Propulsion segment designs, develops, produces, and markets propulsion and mechanical power transmission systems for commercial aircraft, military transport, training and combat aircraft, civil and military helicopters, and drones. The Aircraft Equipment, Defense, and Aerosystems segment covers the full life cycle of systems and equipment for civil and military aircraft and helicopters; and is involved in landing gear and brakes, nacelles and reversers, avionics, security systems, onboard computers,