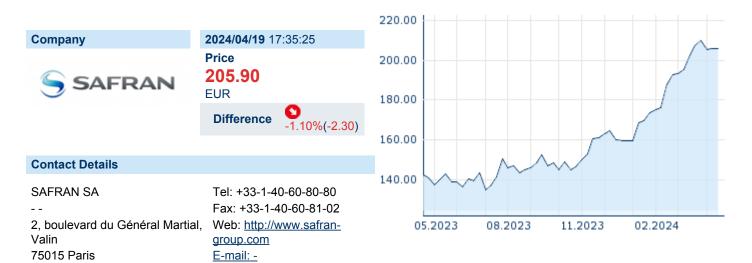

## **SAFRAN SA**

ISIN: FR0000073272 WKN: 7327 Asset Class: Stock



## **Company Profile**

Safran SA engages in the design, manufacture, and sale of aircraft, defense, and communication equipment and technologies. It operates through the following segments: Aerospace Propulsion, Aircraft Equipment, Defense, and Aerosystems, Aircraft Interiors. The Aerospace Propulsion segment designs, develops, produces, and markets propulsion and mechanical power transmission systems for commercial aircraft, military transport, training and combat aircraft, civil and military helicopters, and drones. The Aircraft Equipment, Defense, and Aerosystems segment covers the full life cycle of systems and equipment for civil and military aircraft and helicopters; and is involved in landing gear and brakes, nacelles and reversers, avionics, security systems, onboard computers,