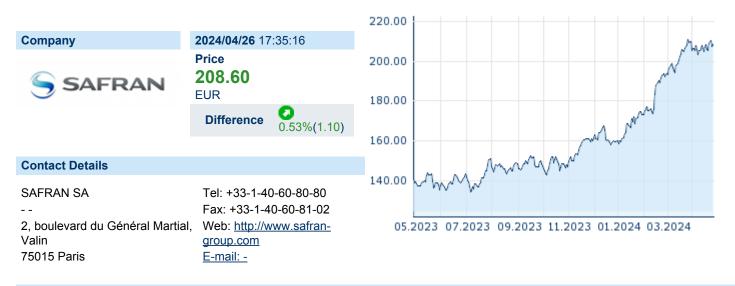

# SAFRAN SA

ISIN: FR0000073272 WKN: 7327 Asset Class: Stock



#### **Company Profile**

Safran SA engages in the design, manufacture, and sale of aircraft, defense, and communication equipment and technologies. It operates through the following segments: Aerospace Propulsion, Aircraft Equipment, Defense, and Aerosystems, Aircraft Interiors. The Aerospace Propulsion segment designs, develops, produces, and markets propulsion and mechanical power transmission systems for commercial aircraft, military transport, training and combat aircraft, civil and military helicopters, and drones. The Aircraft Equipment, Defense, and Aerosystems segment covers the full life cycle of systems and equipment for civil and military aircraft and helicopters; and is involved in landing gear and brakes, nacelles and reversers, avionics, security systems, onboard computers