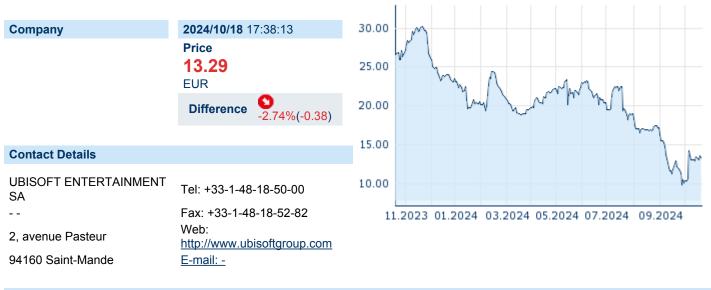

# **UBISOFT ENTERTAINMENT S.A.**

ISIN: FR0000054470 WKN: 5447 Asset Class: Stock