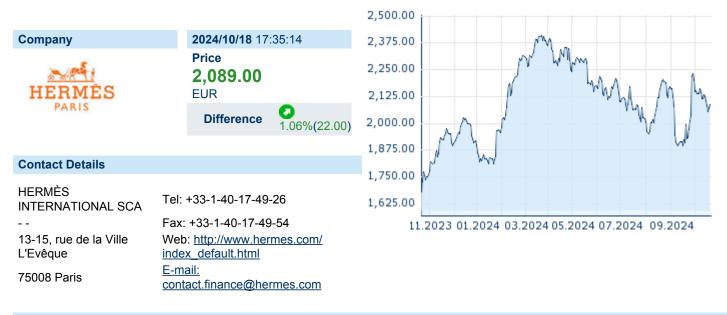

# HERMES INTERNATIONAL SA

ISIN: FR0000052292 WKN: 5229 Asset Class: Stock



#### **Company Profile**

Hermès International SCA engages in the provision of textiles and apparel. Its activities include manufacturing, sale, and distribution of apparel products, such as leather goods and saddler, ready-to-wear clothing, footwear, belts, gloves, hats, silk and textiles, jewelry, furniture, wallpaper, interior fabrics, tableware, perfumes and watches. The firm's geographical segments include France, Europe, Japan, Asia Pacific, Americas and Others. The company was founded by Thierry Hermès on June 1, 1938 and is headquartered in Paris, France.

## Financial figures, Fiscal year: from 01.01. to 31.12.

|                                | 20             | 23                     | 20             | 22                     | 202            | 21                     |
|-------