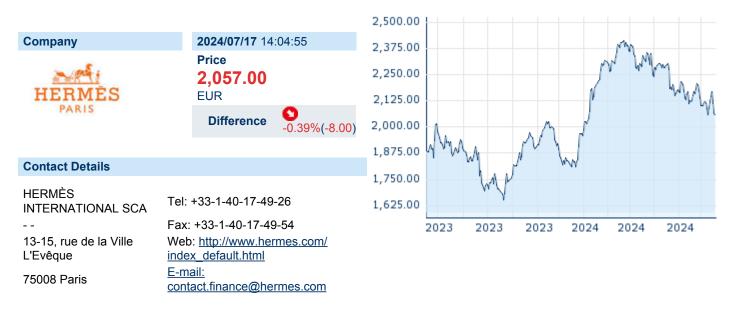

# HERMES INTERNATIONAL SA

ISIN: FR0000052292 WKN: 5229 Asset Class: Stock



#### **Company Profile**

Hermès International SCA engages in the provision of textiles and apparel. Its activities include manufacturing, sale, and distribution of apparel products, such as leather goods and saddler, ready-to-wear clothing, footwear, belts, gloves, hats, silk and textiles, jewelry, furniture, wallpaper, interior fabrics, tableware, perfumes and watches. The firm's geographical segments include France, Europe, Japan, Asia Pacific, Americas and Others. The company was founded by Thierry Hermès on June 1, 1938 and is headquartered in Paris, France.

## Financial figures, Fiscal year: from 01.01. to 31.12.

|                                | 20             | 23                     | 20             | 22                     | 202            | 21                     |
|-------