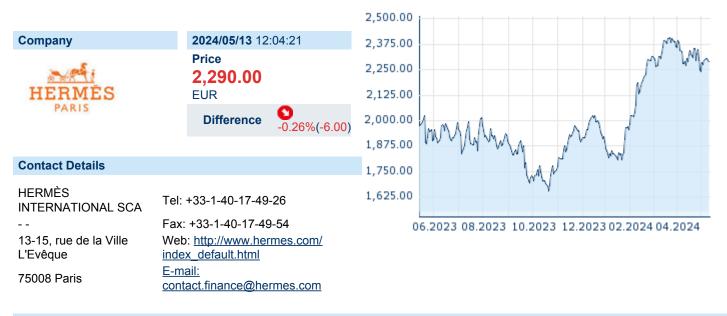

# HERMES INTERNATIONAL SA

ISIN: FR0000052292 WKN: 5229 Asset Class: Stock



#### **Company Profile**

Hermès International SCA engages in the provision of textiles and apparel. Its activities include manufacturing, sale, and distribution of apparel products, such as leather goods and saddler, ready-to-wear clothing, footwear, belts, gloves, hats, silk and textiles, jewelry, furniture, wallpaper, interior fabrics, tableware, perfumes and watches. The firm's geographical segments include France, Europe, Japan, Asia Pacific, Americas and Others. The company was founded by Thierry Hermès on June 1, 1938 and is headquartered in Paris, France.

# Financial figures, Fiscal year: from 01.01. to 31.12.

|                                | 20             | 23                     | 20             | 22                     | 202            | 21                     |
|--------