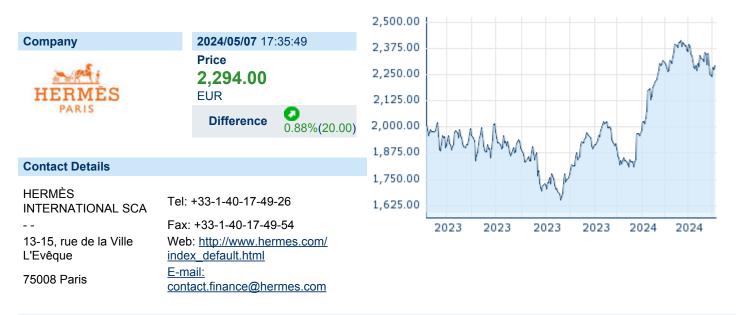

# **HERMES INTERNATIONAL SA**

ISIN: FR0000052292 WKN: 5229 Asset Class: Stock



#### **Company Profile**

Hermès International SCA engages in the provision of textiles and apparel. Its activities include manufacturing, sale, and distribution of apparel products, such as leather goods and saddler, ready-to-wear clothing, footwear, belts, gloves, hats, silk and textiles, jewelry, furniture, wallpaper, interior fabrics, tableware, perfumes and watches. The firm's geographical segments include France, Europe, Japan, Asia Pacific, Americas and Others. The company was founded by Thierry Hermès on June 1, 1938 and is headquartered in Paris, France.

## Financial figures, Fiscal year: from 01.01. to 31.12.

|                                | 20             | 23                     | 20             | 22                     | 202            | 21                     |
|-------