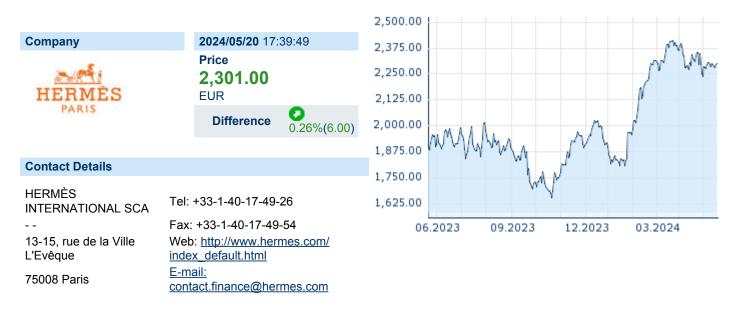

# HERMES INTERNATIONAL SA

ISIN: FR0000052292 WKN: 5229 Asset Class: Stock



#### **Company Profile**

Hermès International SCA engages in the provision of textiles and apparel. Its activities include manufacturing, sale, and distribution of apparel products, such as leather goods and saddler, ready-to-wear clothing, footwear, belts, gloves, hats, silk and textiles, jewelry, furniture, wallpaper, interior fabrics, tableware, perfumes and watches. The firm's geographical segments include France, Europe, Japan, Asia Pacific, Americas and Others. The company was founded by Thierry Hermès on June 1, 1938 and is headquartered in Paris, France.

# Financial figures, Fiscal year: from 01.01. to 31.12.

|                                | 20             | 23                     | 20             | 22                     | 202            | 21                     |
|--------