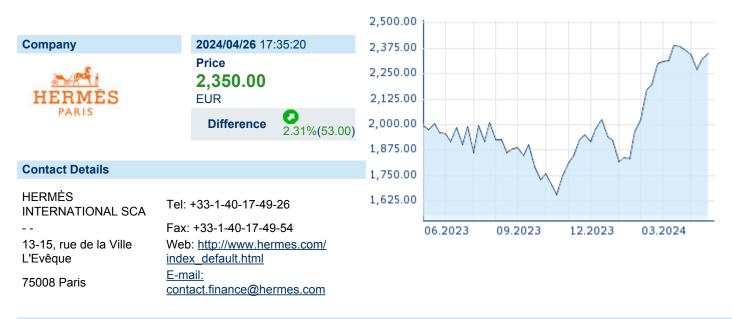

# HERMES INTERNATIONAL SA

ISIN: FR0000052292 WKN: 5229 Asset Class: Stock



#### **Company Profile**

Hermès International SCA engages in the provision of textiles and apparel. Its activities include manufacturing, sale, and distribution of apparel products, such as leather goods and saddler, ready-to-wear clothing, footwear, belts, gloves, hats, silk and textiles, jewelry, furniture, wallpaper, interior fabrics, tableware, perfumes and watches. The firm's geographical segments include France, Europe, Japan, Asia Pacific, Americas and Others. The company was founded by Thierry Hermès on June 1, 1938 and is headquartered in Paris, France.

# Financial figures, Fiscal year: from 01.01. to 31.12.

|                                | 20             | 23                     | 20             | 22                     | 202            | 21                     |
|--------