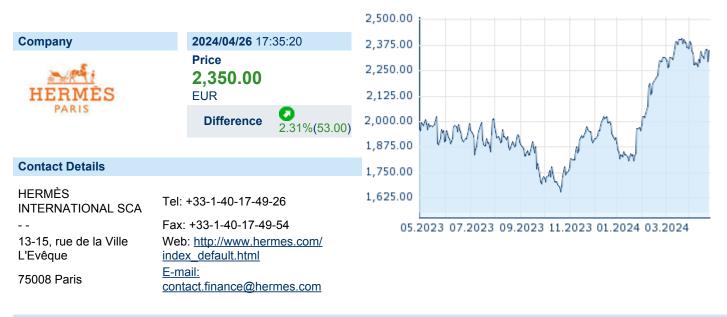

# HERMES INTERNATIONAL SA

ISIN: FR0000052292 WKN: 5229 Asset Class: Stock



#### **Company Profile**

Hermès International SCA engages in the provision of textiles and apparel. Its activities include manufacturing, sale, and distribution of apparel products, such as leather goods and saddler, ready-to-wear clothing, footwear, belts, gloves, hats, silk and textiles, jewelry, furniture, wallpaper, interior fabrics, tableware, perfumes and watches. The firm's geographical segments include France, Europe, Japan, Asia Pacific, Americas and Others. The company was founded by Thierry Hermès on June 1, 1938 and is headquartered in Paris, France.

## Financial figures, Fiscal year: from 01.01. to 31.12.

|                                | 20             | 23                     | 20             | 22                     | 202            | 21                     |
|-------