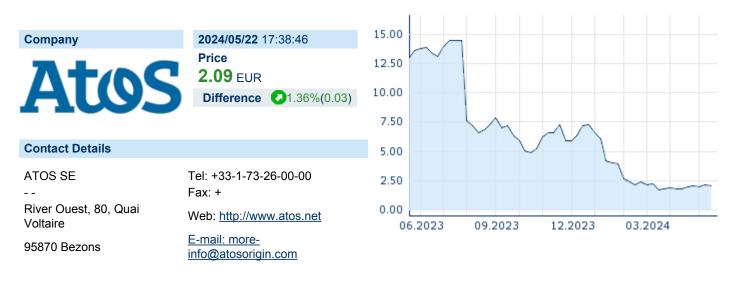

### **Company Profile**

Atos SE engages in the provision of digital transformation. It offers end-to-end orchestrated hybrid cloud, big data, business applications and digital workplace solutions. The company was founded in 1972 and is headquartered in Bezons, France.

## Financial figures, Fiscal year: from 01.01. to 31.12.

|                                | 2023           |                        | 2022           |                        | 2021           |                        |
|--------------------------------|----------------|------------------------|----------------|------------------------|----------------|------------------------|
| Financial figures              | Assets         | Liabilities and equity | Assets         | Liabilities and equity | Assets         | Liabilities