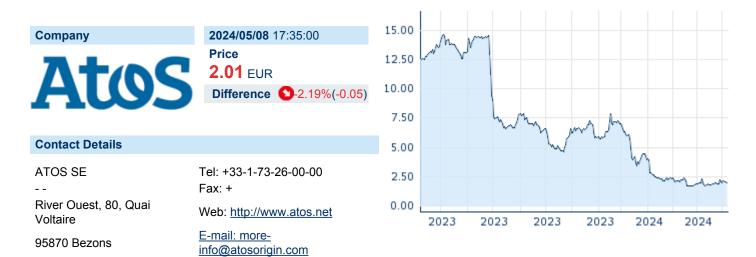

## **ATOS SE**

ISIN: FR0000051732 WKN: 5173 Asset Class: Stock



## **Company Profile**

Atos SE engages in the provision of digital transformation. It offers end-to-end orchestrated hybrid cloud, big data, business applications and digital workplace solutions. The company was founded in 1972 and is headquartered in Bezons, France.

| Financial figures, Fiscal year: from 0 | 1.01. to 31.12.               |                               |                      |
|----------------------------------------|-------------------------------|-------------------------------|----------------------|
|                                        | 2023                          | 2022                          | 2021                 |
| Financial figures                      | Assets Liabilities and equity | Assets Liabilities and equity | Assets Liabilities a |

|