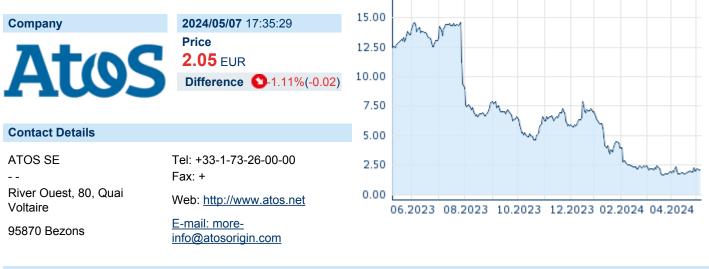

#### **Company Profile**

Atos SE engages in the provision of digital transformation. It offers end-to-end orchestrated hybrid cloud, big data, business applications and digital workplace solutions. The company was founded in 1972 and is headquartered in Bezons, France.

## Financial figures, Fiscal year: from 01.01. to 31.12.

|                                | 2023           |                        | 2022           |                        | 2021           |                       |
|--------------------------------|----------------|------------------------|----------------|------------------------|----------------|-----------------------|
| Financial figures              | Assets         | Liabilities and equity | Assets         | Liabilities and equity | Assets I       | iabilities a