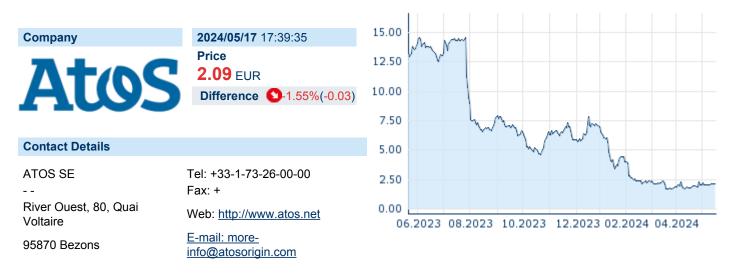

#### **Company Profile**

Atos SE engages in the provision of digital transformation. It offers end-to-end orchestrated hybrid cloud, big data, business applications and digital workplace solutions. The company was founded in 1972 and is headquartered in Bezons, France.

## Financial figures, Fiscal year: from 01.01. to 31.12.

|                                | 2023           |                        | 2022           |                        | 2021           |                        |
|--------------------------------|----------------|------------------------|----------------|------------------------|----------------|------------------------|
| Financial figures              | Assets         | Liabilities and equity | Assets         | Liabilities and equity | Assets         | Liabilitie