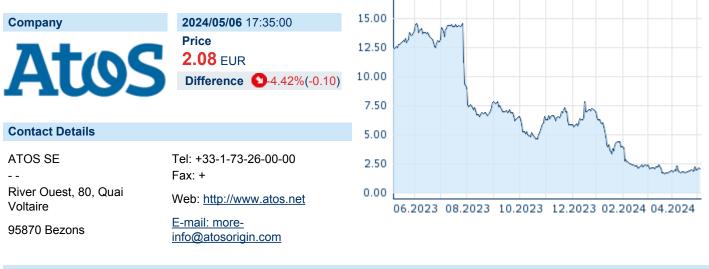

#### **Company Profile**

Atos SE engages in the provision of digital transformation. It offers end-to-end orchestrated hybrid cloud, big data, business applications and digital workplace solutions. The company was founded in 1972 and is headquartered in Bezons, France.

## Financial figures, Fiscal year: from 01.01. to 31.12.

|                                | 2023           |                        | 2022           |                        | 2021           |                        |
|--------------------------------|----------------|------------------------|----------------|------------------------|----------------|------------------------|
| Financial figures              | Assets         | Liabilities and equity | Assets         | Liabilities and equity | Assets I       | Liabilitie