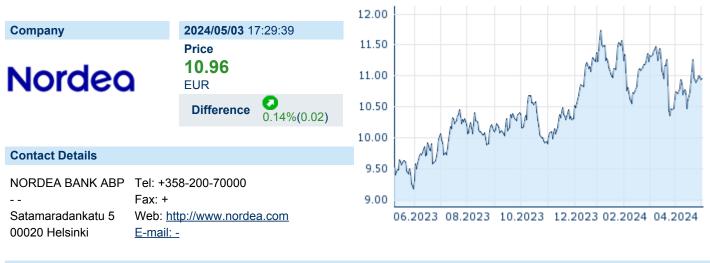

# NORDEA BANK ABP

ISIN: FI4000297767 WKN: - Asset Class: Stock



### **Company Profile**

Nordea Bank Abp engages in the provision of banking and financial services. It operates through the following segments: Personal Banking, Business Banking, Large Corporates and Institutions, and Asset and Wealth Management. The Personal Banking segment offers the household customers financial services and solutions through internet and mobile bank, over the phone, online meetings, and branch offices. The Business Banking segment serves, advises, and partners with corporate customers, and provides payments, cash management, cards, working capital management, and finance solutions. The Large Corporates and Institution pertains to the provision of financial solutions to large Nordic and international corporate and institutional customers. The Asset and Wealth Manage